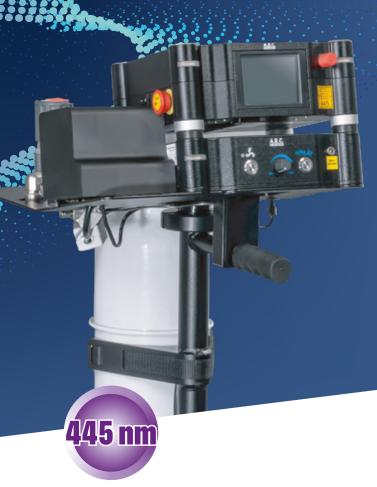

## **Power is nothing without control**

A.R.C. Laser WOLF TruBlue 445 nm is the most powerful laser in the world for ENT surgery with its high absorbtion in hemo-globin and pigmented tissue.

This level of power requires assistance to achieve hassle free surgery capability without compromise.