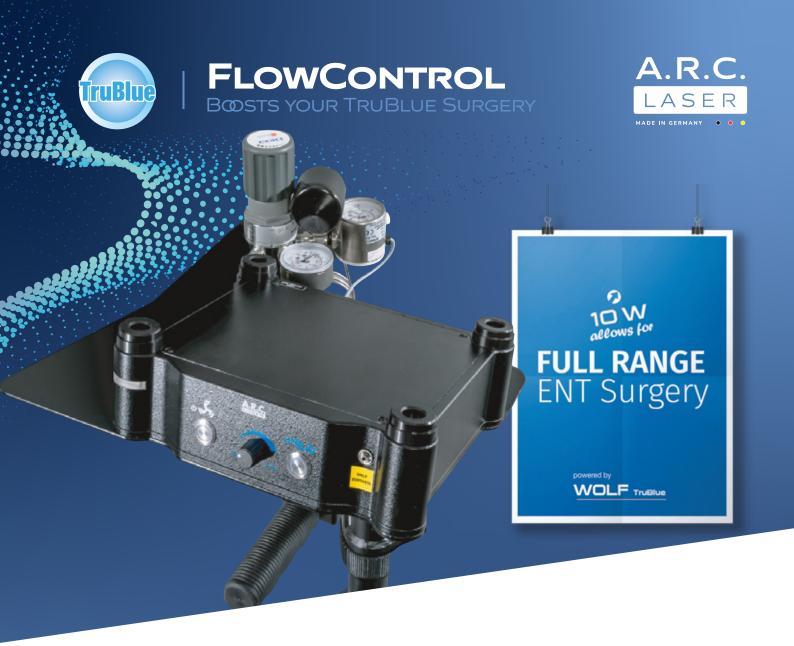

## **ALREADY LIKE THE WOLF TruBlue?**

FlowControl enhances the outcome in your High-Class ENT surgery.

- Adding value to your daily routineby optimising the number and range of procedures with increased performance
- Flexibility is key: No matter the operating theatre location, you can adapt the FlowControl Systemto a helium tank
- Supports cutting and vaporisation procedures Speed up your surgery!

## The IDEAL ADD-ON to WOLF

for precise Surgery

FLOW CONTROL

Controlled flow for a clean fiber tip and enhanced visibility in a clear surgical field.

## **Expand your Spectrum**

- → Adenoidectomy
- → Oropharyngeal Cancer
- → Tonsil surgery
- → Cordectomy
- → Subtracheal stenosis

FlowControl as an important companion to your WOLF TruBlue 445 nm enabling a FULL RANGE of ENT surgical procedures to be performed.

## **Power is nothing without control**

A.R.C. Laser WOLF TruBlue 445 nm is the most powerful laser in the world for ENT surgery with its high absorbtion in hemo-globin and pigmented tissue.

This level of power requires assistance to achieve hassle free surgery capability without compromise.