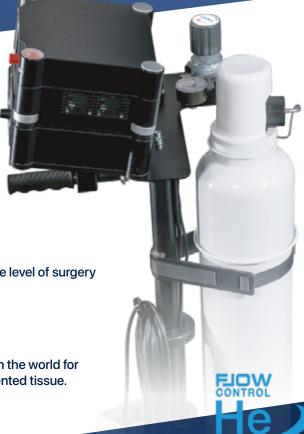

## The IDEAL ADD-ON to WOLF

for precise Surgery

FLOW CONTROL

Controlled flow for a clean fiber tip and enhanced visibility in a clear surgical field.

This plug and play accessory grants access to a new and unique level of surgery you never experienced.

## **Power is nothing without control**

A.R.C. Laser WOLF TruBlue 445 nm is the most powerful laser in the world for ENT surgery with its high absorbtion in hemo-globin and pigmented tissue.

This level of power requires assistance to achieve hassle free surgery capability without compromise.